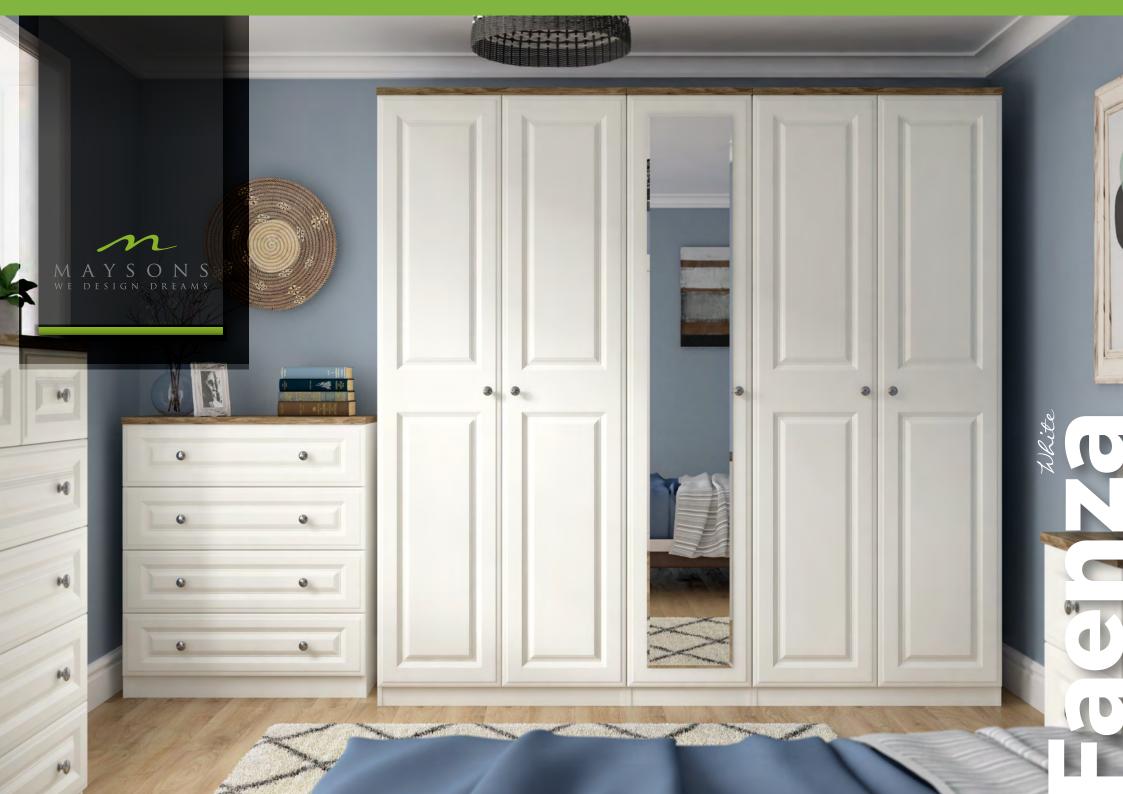

## The Faenza Collection

TALL ROBE

Code ref: R01

H:195cm W:39cm D:56cm

TALL ROBE

Code ref: R02

H:195cm W:76cm D:56cm

Code ref: FEA

The images above are for illustration purposes only and may not accurately represent the furniture collection shown in the photograph overleaf The Company has a policy of continuous product development and therefore reserves the right to alter specifications and designs without any prior notice. All dimensions are to the nearest whole cm. Sizes do not include castors. Due to print process limitations, actual product colours may vary from those illustrated.