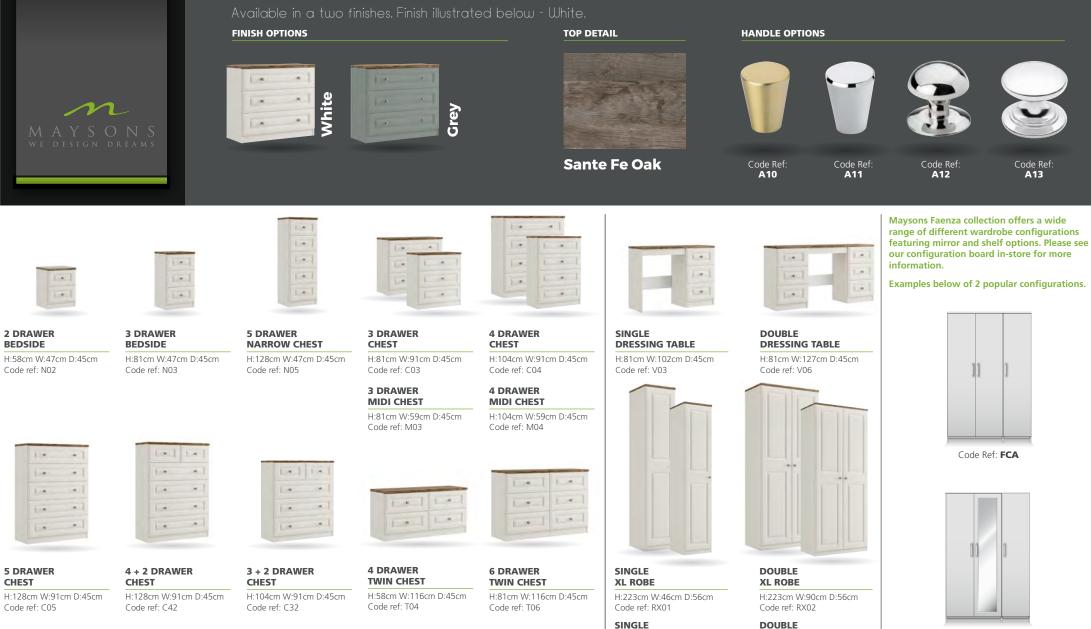

## The Faenza Collection

TALL ROBE

Code ref: R01

H:195cm W:39cm D:56cm

TALL ROBE

Code ref: R02

H:195cm W:76cm D:56cm

Code ref: FEA

The images above are for illustration purposes only and may not accurately represent the furniture collection shown in the photograph overleaf The Company has a policy of continuous product development and therefore reserves the right to alter specifications and designs without any prior notice. All dimensions are to the nearest whole cm. Sizes do not include castors. Due to print process limitations, actual product colours may vary from those illustrated.

CHEST