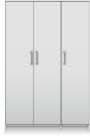

Examples below of 2 popular configurations.

Code Ref: FCA

Code ref: FEA

3 + 2 DRAWER CHEST H:85cm W:77cm D:45cm

Code ref: C42

4 + 2 DRAWER

CHEST

**6 DRAWER TWIN CHEST** H:77cm W:115cm D:45cm Code ref: T06