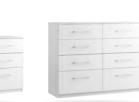

H:85cm W:77cm D:45cm

H:85cm W:59cm D:45cm

CHEST

**8 DRAWER TWIN CHEST** Code ref: T08

H:96cm W:115cm D:45cm

----

H:195cm W:39cm D:56cm

SINGLE

Examples below of 2 popular configurations.

Code Ref: FCA

Code ref: FEA

3 + 2 DRAWER CHEST H:85cm W:77cm D:45cm

Code ref: C42

4 + 2 DRAWER

CHEST

**6 DRAWER TWIN CHEST** H:77cm W:115cm D:45cm Code ref: T06