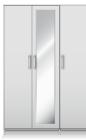

TALL ROBE

Code ref: R01

Code ref: S01

H:77cm W:127cm D:45cm

Code ref: R02 **DOUBLE ROBE** H:184cm W:76cm D:56cm Code ref: S02

H:195cm W:76cm D:56cm

Maysons Roma collection offers a wide range of different wardrobe configurations featuring mirror and shelf options. Please see our configuration board in-store for more information.