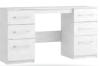

H:104cm W:77cm D:45cm

-----

-

Code ref: C32

The images above are for illustration purposes only and may not accurately represent the furniture collection shown in the photograph overleaf The Company has a policy of continuous product development and therefore reserves the right to alter specifications and designs without any prior notice. All dimensions are to the nearest whole cm. Sizes do not include castors. Due to print process limitations, actual product colours may vary from those illustrated. SINGLE **DRESSING TABLE** H:77cm W:102cm D:45cm Code ref: V03