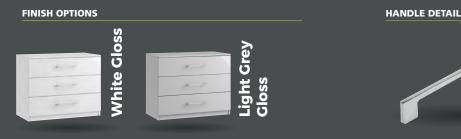

## The Roma Collection

Available in two finishes. Finish illustrated below - white.

2 DRAWER BEDSIDE H:47cm W:40cm D:45cm

- -

- -

----

H:104cm W:77cm D:45cm

Code ref: N02