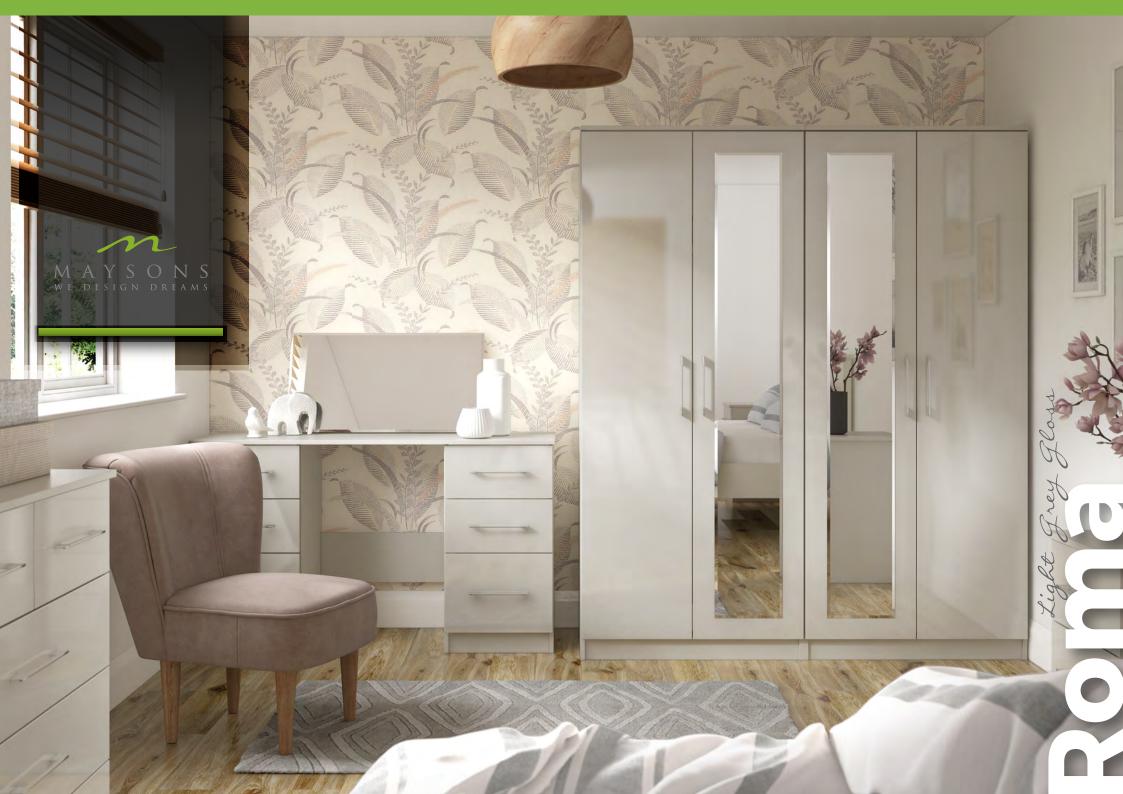

## The Roma Collection

Available in two finishes. Finish illustrated below - white.

2 DRAWER BEDSIDE H:47cm W:40cm D:45cm

- -

- -

----

H:104cm W:77cm D:45cm

Code ref: N02

TALL ROBE

Code ref: R01

Code ref: S01

H:77cm W:127cm D:45cm

Code ref: R02 **DOUBLE ROBE** H:184cm W:76cm D:56cm Code ref: S02

H:195cm W:76cm D:56cm

Maysons Roma collection offers a wide range of different wardrobe configurations featuring mirror and shelf options. Please see our configuration board in-store for more information.