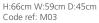

**3 DRAWER** CHEST H:66cm W:77cm D:45cm

Code ref: C03

**3 DRAWER MIDI CHEst** 

**4 DRAWER** 

Code ref: C04

**4 DRAWER** 

**MIDI CHEST** 

Code ref: M04

H:85cm W:77cm D:45cm

H:85cm W:59cm D:45cm

CHEST

**8 DRAWER TWIN CHEST** Code ref: T08

H:96cm W:115cm D:45cm

----

H:195cm W:39cm D:56cm

SINGLE