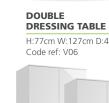

TALL ROBE

Code ref: R01

Code ref: S01

H:77cm W:127cm D:45cm

Code ref: R02 **DOUBLE ROBE** H:184cm W:76cm D:56cm Code ref: S02

H:195cm W:76cm D:56cm

Maysons Roma collection offers a wide range of different wardrobe configurations featuring mirror and shelf options. Please see our configuration board in-store for more information.