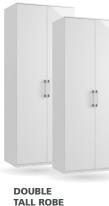

TALL ROBE

Code ref: R01

Code ref: S01

H:77cm W:127cm D:45cm

Code ref: R02 **DOUBLE ROBE** H:184cm W:76cm D:56cm Code ref: S02

H:195cm W:76cm D:56cm

Maysons Roma collection offers a wide range of different wardrobe configurations featuring mirror and shelf options. Please see our configuration board in-store for more information.