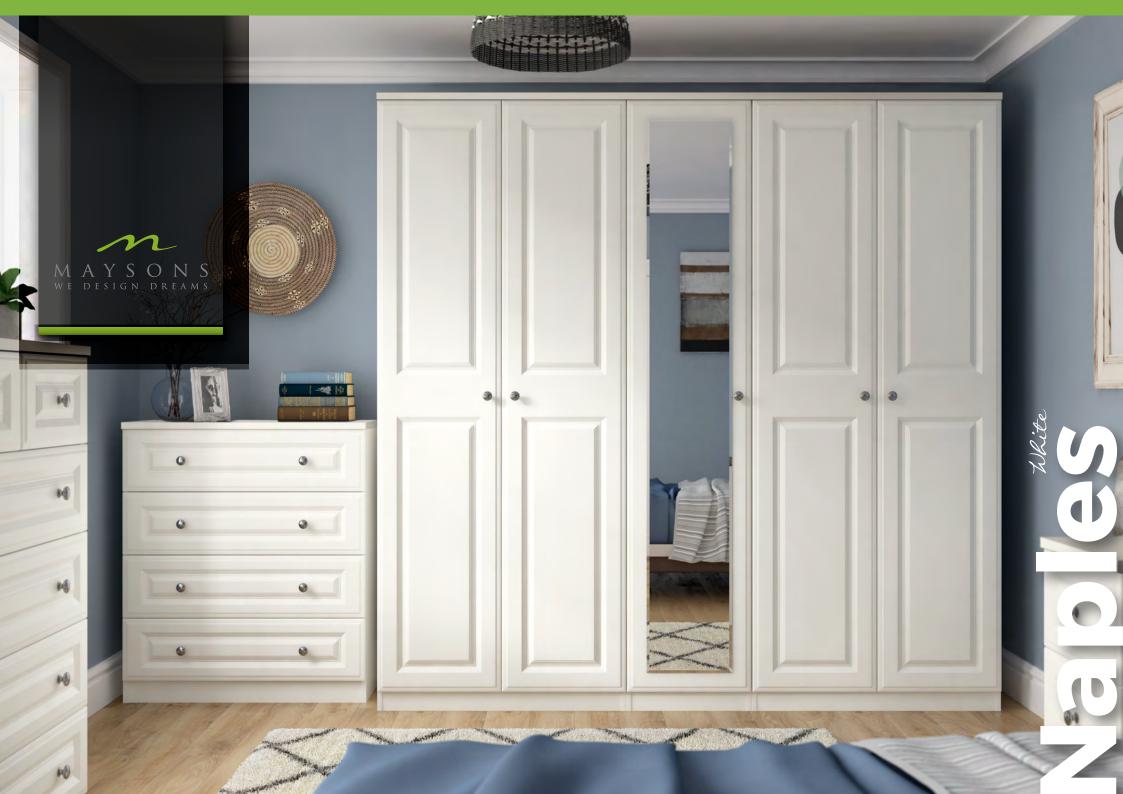

## The Naples Collection

Available in a two finishes. Finish illustrated below - White.

Code ref: R01

Code ref: R02

The images above are for illustration purposes only and may not accurately represent the furniture collection shown in the photograph overleaf The Company has a policy of continuous product development and therefore reserves the right to alter specifications and designs without any prior notice. All dimensions are to the nearest whole cm. Sizes do not include castors. Due to print process limitations, actual product colours may vary from those illustrated.