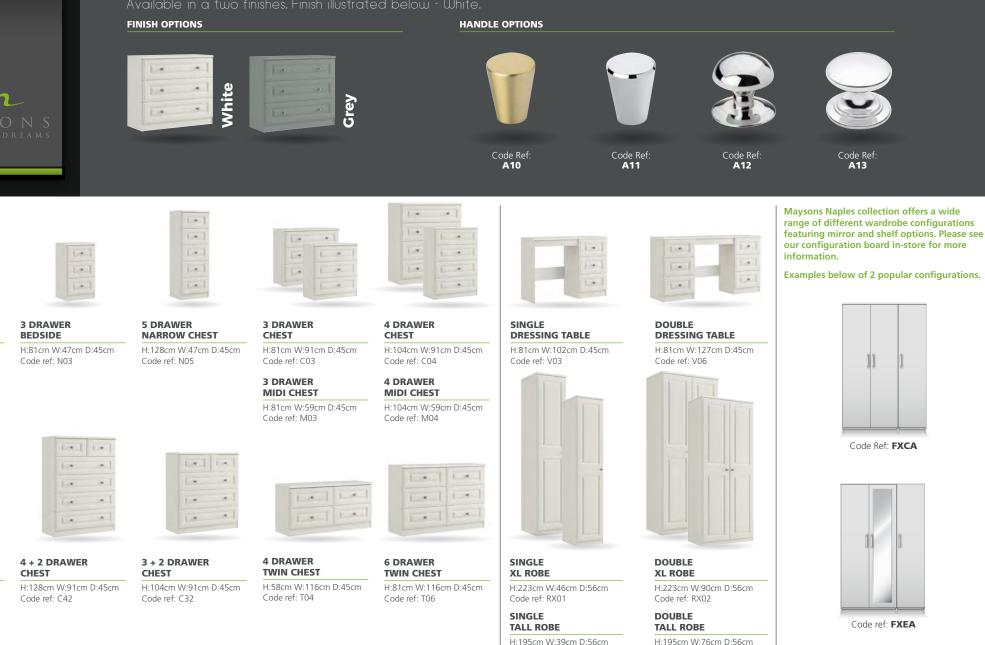

## The Naples Collection

Available in a two finishes. Finish illustrated below - White.

Code ref: R01

Code ref: R02

The images above are for illustration purposes only and may not accurately represent the furniture collection shown in the photograph overleaf The Company has a policy of continuous product development and therefore reserves the right to alter specifications and designs without any prior notice. All dimensions are to the nearest whole cm. Sizes do not include castors. Due to print process limitations, actual product colours may vary from those illustrated.