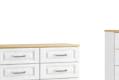

## The Sorrento Collection

Available in a two finishes. Finish illustrated below - White (with Hickory Oak Top).







.

1.4

1 .

6 ŏ Driftw TOP DETAIL

-----

-



1.4

.....

Driftwood

**Hickory Oak** 

SINGLE

Code ref: V03

**DRESSING TABLE** 

H:77cm W:102cm D:45cm

HANDLE DETAIL





2 DRAWER BEDSIDE H:47cm W:40cm D:45cm

-

-

**5 DRAWER** 

Code ref: C05

CHEST

-

1.00 **3 DRAWER** 

-

BEDSIDE H:66cm W:40cm D:45cm Code ref: N02 Code ref: N03



NARROW CHEST H:104cm W:40cm D:45cm Code ref: N05

1.0 1.0

4 4



**3 DRAWER MIDI CHEST** 

**6 DRAWER** 

Code ref: T06

**TWIN CHEST** 

H:77cm W:115cm D:45cm

194



-

1.000



--

**4 DRAWER** 

Code ref: C04

**4 DRAWER** 

**MIDI CHEST** 

Code ref: M04

H:85cm W:77cm D:45cm

H:85cm W:59cm D:45cm

CHEST

**8 DRAWER TWIN CHEST** 

H:96cm W:115cm D:45cm Code ref: T08

## DOUBLE TALL ROBE

SINGLE

Code ref: R01

H:195cm W:76cm D:56cm Code ref: R02



DOUBLE

DRESSING TABLE H:77cm W:127cm D:45cm

-

Code ref: V06

GENTS

TALL ROBE



TALL ROBE H:195cm W:39cm D:56cm

H:195cm W:76cm D:56cm Code ref: G22



Examples below of 2 popular configurations.



Code Ref: FCA



Code ref: FEA

## **4 DRAWER** CHEST (WITH 1 DEEP DRAWER) H:104cm W:77cm D:45cm H:96cm W:77cm D:45cm Code ref: C04D

CHEST H:104cm W:77cm D:45cm Code ref: C42

3 + 2 DRAWER CHEST

4 + 2 DRAWER

H:85cm W:77cm D:45cm Code ref: C32

The images above are for illustration purposes only and may not accura