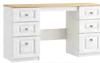

1.4

.....

Driftwood

**Hickory Oak** 

SINGLE

Code ref: V03

**DRESSING TABLE** 

H:77cm W:102cm D:45cm