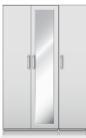

## DOUBLE TALL ROBE

SINGLE

Code ref: R01

H:195cm W:76cm D:56cm Code ref: R02

DOUBLE

DRESSING TABLE H:77cm W:127cm D:45cm

-

Code ref: V06