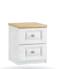

1.4

.....

Driftwood

**Hickory Oak** 

SINGLE

Code ref: V03

**DRESSING TABLE** 

H:77cm W:102cm D:45cm