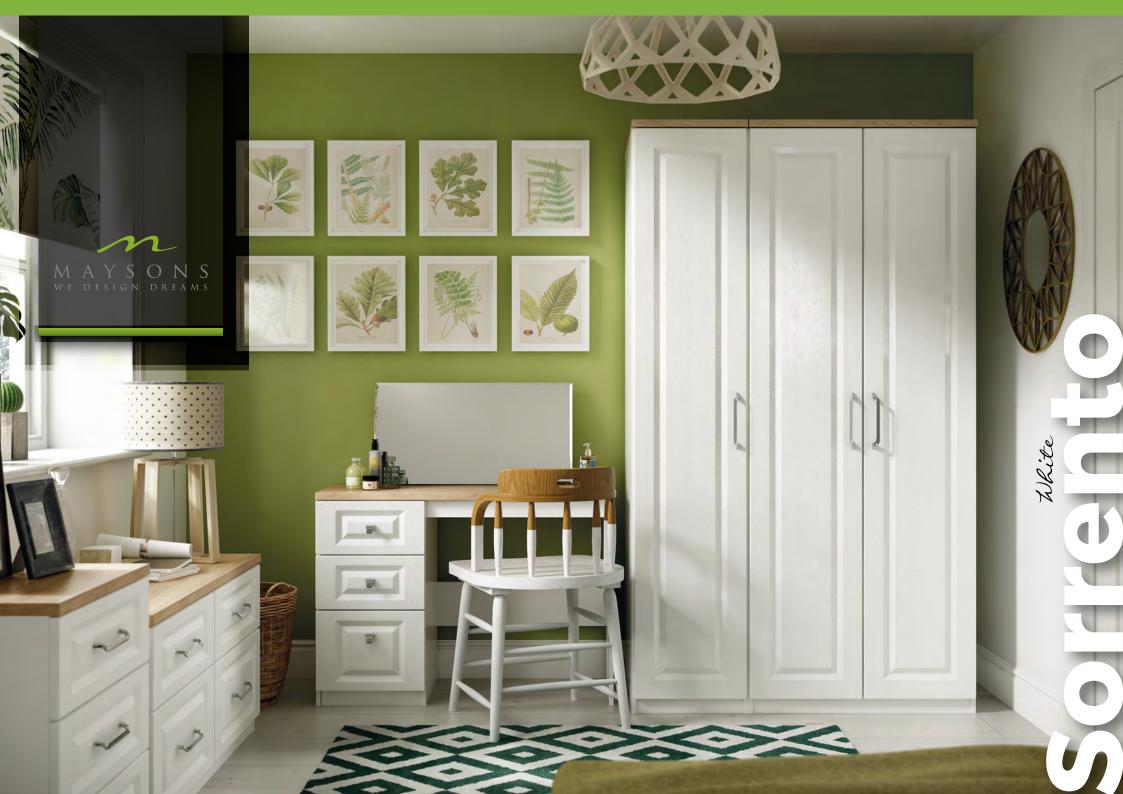

## The Sorrento Collection

Available in a two finishes. Finish illustrated below - White (with Hickory Oak Top).

.

1.4

1 .

6 ŏ Driftw TOP DETAIL

-----

-