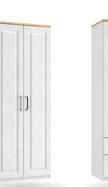

GENTS

TALL ROBE

TALL ROBE H:195cm W:39cm D:56cm

H:195cm W:76cm D:56cm Code ref: G22

Examples below of 2 popular configurations.

Code Ref: FCA

Code ref: FEA