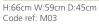

Code ref: C04

**4 DRAWER** 

**MIDI CHEST** 

Code ref: M04

H:85cm W:77cm D:45cm

H:85cm W:59cm D:45cm

CHEST

**8 DRAWER TWIN CHEST** 