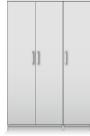

GENTS

TALL ROBE

TALL ROBE H:195cm W:39cm D:56cm

H:195cm W:76cm D:56cm Code ref: G22

Examples below of 2 popular configurations.

Code Ref: FCA

Code ref: FEA