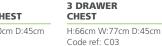

1.00 **3 DRAWER** 

-

BEDSIDE H:66cm W:40cm D:45cm Code ref: N02 Code ref: N03

NARROW CHEST H:104cm W:40cm D:45cm Code ref: N05

1.0 1.0

4 4

**3 DRAWER MIDI CHEST** 

**6 DRAWER** 