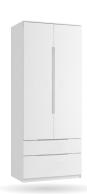

#### GENTS TALL ROBE

H:195cm W:76cm D:56cm Code ref: G22

Examples below of 2 popular configurations.

Code Ref: FCA

Code ref: FEA

The images above are for illustration purposes only and may not accurately represent the furniture collection shown in the photograph overleaf.