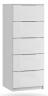

## The **Genoa** Collection

Available in two finishes. Finish illustrated - white

ä

#### **FINISH OPTIONS**





#### 3 DRAWER BEDSIDE

H:66cm W:40cm D:45cm Code ref: N03

#### 2 DRAWER BEDSIDE

H:47cm W:40cm D:45cm Code ref: N02



#### 4 DRAWER CHEST (WITH 1 DEEP DRAWER)

H:96cm W:77cm D:45cm Code ref: C04D

#### 4 + 2 DRAWER CHEST

H:104cm W:77cm D:45cm Code ref: C42

#### 3 + 2 DRAWER CHEST

H:85cm W:77cm D:45cm Code ref: C32



#### 5 DRAWER NARROW CHEST

H:104cm W:40cm D:45cm Code ref: N05

# Code ref: C03 3 DRAWER

**CHEST** 

**3 DRAWER** 

MIDI CHEST

H:66cm W:59cm D:45cm Code ref: M03

H:66cm W:77cm D:45cm



#### 4 DRAWER CHEST

H:85cm W:77cm D:45cm Code ref: C04

### 4 DRAWER MIDI CHEST

SINGLE

Code ref: V03

DRESSING TABLE

H:77cm W:102cm D:45cm

H:85cm W:59cm D:45cm Code ref: M04



#### 5 DRAWER CHEST

**DOUBLE** 

Code ref: V06

**DRESSING TABLE** 

H:77cm W:127cm D:45cm

H:104cm W:77cm D:45cm Code ref: C05



#### SINGLE TALL ROBE

H:195cm W:39cm D:56cm Code ref: R01



#### DOUBLE TALL ROBE

H:195cm W:76cm D:56cm Code ref: R02

#### **DOUBLE ROBE**

H:184cm W:76cm D:56cm Code ref: S02



#### SINGLE ROBE

H:184cm W:39cm D:56cm Code ref: S01



#### GENTS TALL ROBE

H:195cm W:76cm D:56cm Code ref: