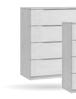

## The **Genoa** Collection

Available in two finishes. Finish illustrated - white

ä

#### **FINISH OPTIONS**





#### 3 DRAWER BEDSIDE

H:66cm W:40cm D:45cm Code ref: N03

#### 2 DRAWER BEDSIDE

H:47cm W:40cm D:45cm Code ref: N02



#### 4 DRAWER CHEST (WITH 1 DEEP DRAWER)

H:96cm W:77cm D:45cm Code ref: C04D

#### 4 + 2 DRAWER CHEST

H:104cm W:77cm D:45cm Code ref: C42

#### 3 + 2 DRAWER CHEST

H:85cm W:77cm D:45cm Code ref: C32



#### 5 DRAWER NARROW CHEST

H:104cm W:40cm D:45cm Code ref: N05

# Code ref: C03 3 DRAWER

**CHEST** 

**3 DRAWER** 

MIDI CHEST

H:66cm W:59cm D:45cm Code ref: M03

H:66cm W:77cm D:45cm



#### 4 DRAWER CHEST

H:85cm W:77cm D:45cm Code ref: C04

### 4 DRAWER MIDI CHEST

SINGLE

Code ref: V03

DRESSING TABLE

H:77cm W:102cm D:45cm

H:85cm W:59cm D:45cm Code ref: M04



#### 5 DRAWER CHEST

**DOUBLE** 

Code ref: V06

**DRESSING TABLE** 

H:77cm W:127cm D:45cm

H:104cm W:77cm D:45cm Code ref: C05



#### SINGLE TALL ROBE

H:195cm W:39cm D:56cm Code ref: R01



#### DOUBLE TALL ROBE

H:195cm W:76cm D:56cm Code ref: R02

#### **DOUBLE ROBE**

H:184cm W:76cm D:56cm Code ref: S02



#### SINGLE ROBE

H:184cm W:39cm D:56cm Code ref: S01



#### GENTS TALL ROBE

H:195cm W:76cm D:56cm Code ref: G22



Examples below of 2 popular configurations.



Code Ref: FCA



Code ref: FEA

The images above are for illustration purposes only and may not accurately represent the furniture colle