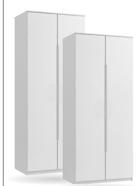

#### GENTS TALL ROBE

H:195cm W:76cm D:56cm Code ref: G22

Examples below of 2 popular configurations.

Code Ref: FCA

Code ref: FEA

The images above are for illustration purposes only and may not accurately represent the furniture collection shown in the photograph overleaf.