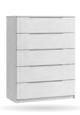

#### 5 DRAWER CHEST

**DOUBLE** 

Code ref: V06

**DRESSING TABLE** 

H:77cm W:127cm D:45cm

H:104cm W:77cm D:45cm Code ref: C05