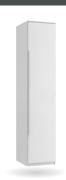

#### SINGLE TALL ROBE

H:195cm W:39cm D:56cm Code ref: R01

#### SINGLE ROBE

H:184cm W:39cm D:56cm Code ref: S01