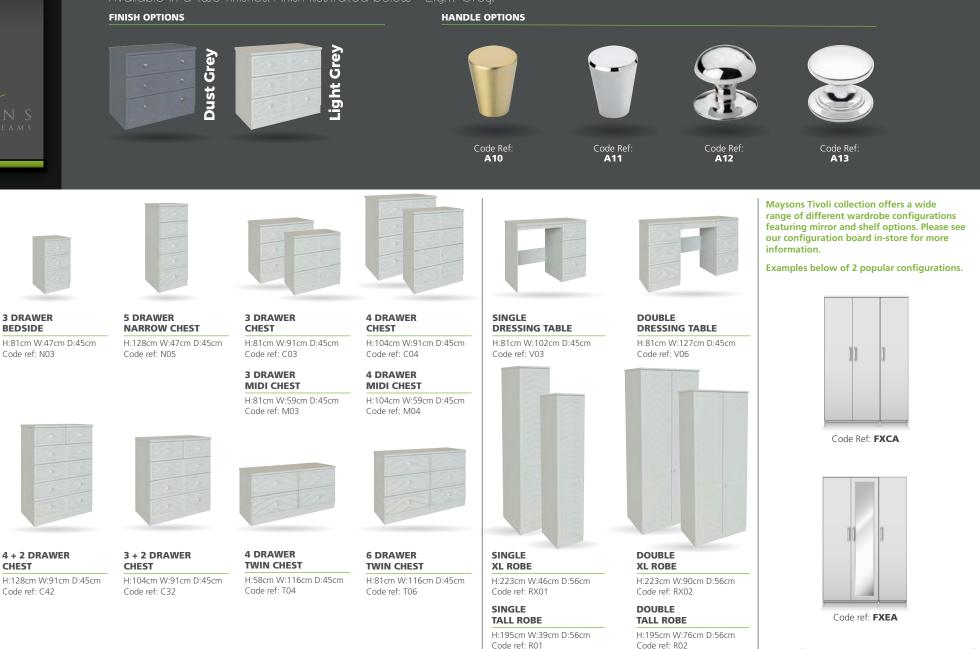

## The Tivoli Collection

Available in a two finishes. Finish illustrated below - Light Grey.

The images above are for illustration purposes only and may not accurately represent the furniture collection shown in the photograph overleaf. The Company has a policy of continuous product development and therefore reserves the right to alter specifications and designs without any prior notice. All dimensions are to the nearest whole cm. Sizes do not include castors. Due to print process limitations, actual product colours may vary from those illustrated.

2 DRAWER

Code ref: N02

**5 DRAWER** 

Code ref: C05

H:128cm W:91cm D:45cm

CHEST

H:58cm W:47cm D:45cm

BEDSIDE