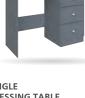

## SINGLE DRESSING TABLE

H:81cm W:102cm D:45cm Code ref: V03

SINGLE **XL ROBE** 

H:223cm W:46cm D:56cm Code ref: RX01