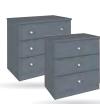

#### DOUBLE **TALL ROBE**

H:195cm W:76cm D:56cm

Examples below of 2 popular configurations.

Code Ref: FXCA

Code ref: FXEA

**5 DRAWER** CHEST

H:128cm W:91cm D:45cm Code ref: C05

4 + 2 DRAWER CHEST

H:128cm W:91cm D:45cm Code ref: C42

3 + 2 DRAWER CHEST

H:104cm W:91cm D:45cm Code ref: C32

4 DRAWER TWIN CHEST

H:58cm W:116cm D:45cm Code ref: T04

6 DRAWER TWIN CHEST

H:81cm W:116cm D:45cm Code ref: T06

Code ref: R02