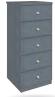

H:81cm W:47cm D:45cm Code ref: N03

**5 DRAWER NARROW CHEST** 

H:128cm W:47cm D:45cm Code ref: N05