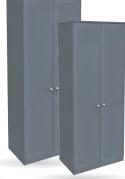

#### SINGLE TALL ROBE

H:195cm W:39cm D:56cm Code ref: R01

**DOUBLE** XL ROBE

H:223cm W:90cm D:56cm Code ref: RX02

#### DOUBLE **TALL ROBE**

H:195cm W:76cm D:56cm

Examples below of 2 popular configurations.

Code Ref: FXCA

Code ref: FXEA

**5 DRAWER** CHEST

H:128cm W:91cm D:45cm Code ref: C05

4 + 2 DRAWER CHEST