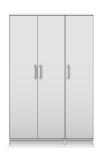

#### DOUBLE **TALL ROBE**

H:195cm W:76cm D:56cm

Examples below of 2 popular configurations.

Code Ref: FXCA

Code ref: FXEA

**5 DRAWER** CHEST

H:128cm W:91cm D:45cm Code ref: C05

4 + 2 DRAWER CHEST