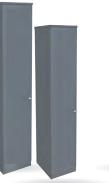

## SINGLE DRESSING TABLE

H:81cm W:102cm D:45cm Code ref: V03

SINGLE **XL ROBE** 

H:223cm W:46cm D:56cm Code ref: RX01

#### SINGLE TALL ROBE

H:195cm W:39cm D:56cm Code ref: R01

**DOUBLE** XL ROBE

H:223cm W:90cm D:56cm Code ref: RX02