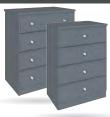

### 4 DRAWER CHEST

H:104cm W:91cm D:45cm Code ref: C04

# 4 DRAWER MIDI CHEST

H:104cm W:59cm D:45cm Code ref: M04