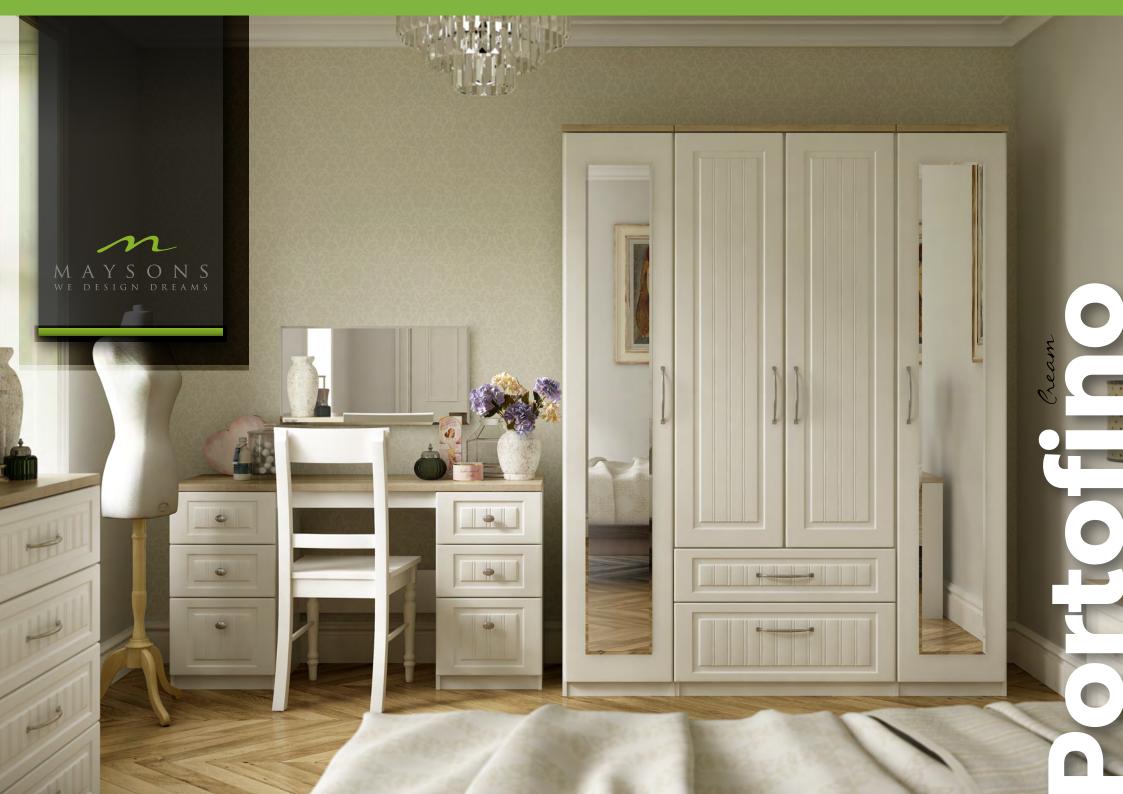

| The Portofino Collection |  |
|--------------------------|--|
|--------------------------|--|

|                                       | /                                            | Available in three finishes. Finish illustrated below - white. |                                                |                                                |                                        |                                        |                                                                                                                                                                                                                                                        |
|---------------------------------------|----------------------------------------------|----------------------------------------------------------------|------------------------------------------------|------------------------------------------------|----------------------------------------|----------------------------------------|--------------------------------------------------------------------------------------------------------------------------------------------------------------------------------------------------------------------------------------------------------|
|                                       |                                              | INISH OPTIONS                                                  |                                                |                                                | TOP DETAIL                             | HANDLE DETAIL                          | L                                                                                                                                                                                                                                                      |
| MAYS C<br>WE DESIGN D                 | N S                                          | White                                                          | Cream                                          | Light Grey                                     |                                        |                                        |                                                                                                                                                                                                                                                        |
|                                       |                                              |                                                                |                                                |                                                | Halifax Oak                            |                                        |                                                                                                                                                                                                                                                        |
|                                       | _                                            |                                                                |                                                |                                                |                                        |                                        |                                                                                                                                                                                                                                                        |
|                                       |                                              |                                                                |                                                |                                                |                                        |                                        | Maysons Portofino collection offers a wide<br>range of different wardrobe configurations<br>featuring mirror and shelf options. Please see<br>our configuration board in-store for more<br>information.<br>Examples below of 2 popular configurations. |
| 2 DRAWER<br>BEDSIDE                   | 3 DRAWER<br>BEDSIDE                          | 5 DRAWER<br>NARROW CHEST                                       | 3 DRAWER<br>CHEST                              | 4 DRAWER<br>CHEST                              | SINGLE<br>DRESSING TABLE               | DOUBLE<br>DRESSING TABLE               |                                                                                                                                                                                                                                                        |
| H:47cm W:40cm D:45cm<br>Code ref: N02 | H:66cm W:40cm D:45cm<br>Code ref: N03        | H:104cm W:40cm D:45cm<br>Code ref: N05                         | H:66cm W:77cm D:45cm<br>Code ref: C03          | H:85cm W:77cm D:45cm<br>Code ref: C04          | H:77cm W:102cm D:45cm<br>Code ref: V03 | H:77cm W:127cm D:45cm<br>Code ref: V06 | ala la                                                                                                                                                                                                                                                 |
|                                       |                                              |                                                                | 3 DRAWER<br>MIDI CHEST<br>H:66cm W:59cm D:45cm | 4 DRAWER<br>MIDI CHEST<br>H:85cm W:59cm D:45cm |                                        |                                        |                                                                                                                                                                                                                                                        |
|                                       |                                              | Liei] Liei]                                                    | Code ref: M03                                  | Code ref: M04                                  |                                        |                                        |                                                                                                                                                                                                                                                        |
|                                       |                                              |                                                                |                                                |                                                | 1 10                                   |                                        | Code Ref: FCA                                                                                                                                                                                                                                          |
| 5 DRAWER                              | 4 DRAWER<br>CHEST                            | 4 + 2 DRAWER                                                   | 6 DRAWER                                       | 8 DRAWER                                       | SINGLE                                 | GENTS                                  |                                                                                                                                                                                                                                                        |
| <b>CHEST</b><br>H:104cm W:77cm D:45cm | (WITH 1 DEEP DRAWER)<br>H:96cm W:77cm D:45cm | <b>CHEST</b><br>H:104cm W:77cm D:45cm                          | TWIN CHEST<br>H:77cm W:115cm D:45cm            | TWIN CHEST<br>H:96cm W:115cm D:45cm            | TALL ROBE   H:195cm W:39cm D:56cm      | TALL ROBEH:195cm W:76cm D:56cm         |                                                                                                                                                                                                                                                        |
| Code ref: C05                         | Code ref: C04D                               | Code ref: C42                                                  | Code ref: T06                                  | Code ref: T08                                  | Code ref: R01                          | Code ref: G22                          |                                                                                                                                                                                                                                                        |
|                                       |                                              | 3 + 2 DRAWER<br>CHEST                                          |                                                |                                                | DOUBLE<br>TALL ROBE                    |                                        | Code ref: FEA                                                                                                                                                                                                                                          |
|                                       |                                              | H:85cm W:77cm D:45cm<br>Code ref: C32                          |                                                |                                                | H:195cm W:76cm D:56cm<br>Code ref: R02 |                                        |                                                                                                                                                                                                                                                        |