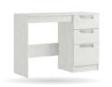

-

SINGLE DRESSING TABLE H:77cm W:102cm D:45cm Code ref: V03

SINGLE

TALL ROBE

Code ref: R01

DOUBLE

TALL ROBE H:195cm W:76cm D:56cm

Code ref: R02