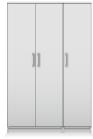

H:195cm W:39cm D:56cm

Maysons Milan collection offers a wide range of different wardrobe configurations featuring mirror and shelf options. Please see our configuration board in-store for more information.

Examples below of 2 popular configurations.

Code Ref: FCA

Code ref: FEA

CHEST H:104cm W:77cm D:45cm Code ref: C05

-

40000

H:96cm W:77cm D:45cm H:104cm W:77cm D:45cm Code ref: C04D Code ref: C42

> 3 + 2 DRAWER CHEst