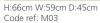

**MIDI CHEST** 

Code ref: M04

H:85cm W:77cm D:45cm

H:85cm W:59cm D:45cm

CHEST

**8 DRAWER TWIN CHEST** H:77cm W:115cm D:45cm

H:96cm W:115cm D:45cm Code ref: T08

-