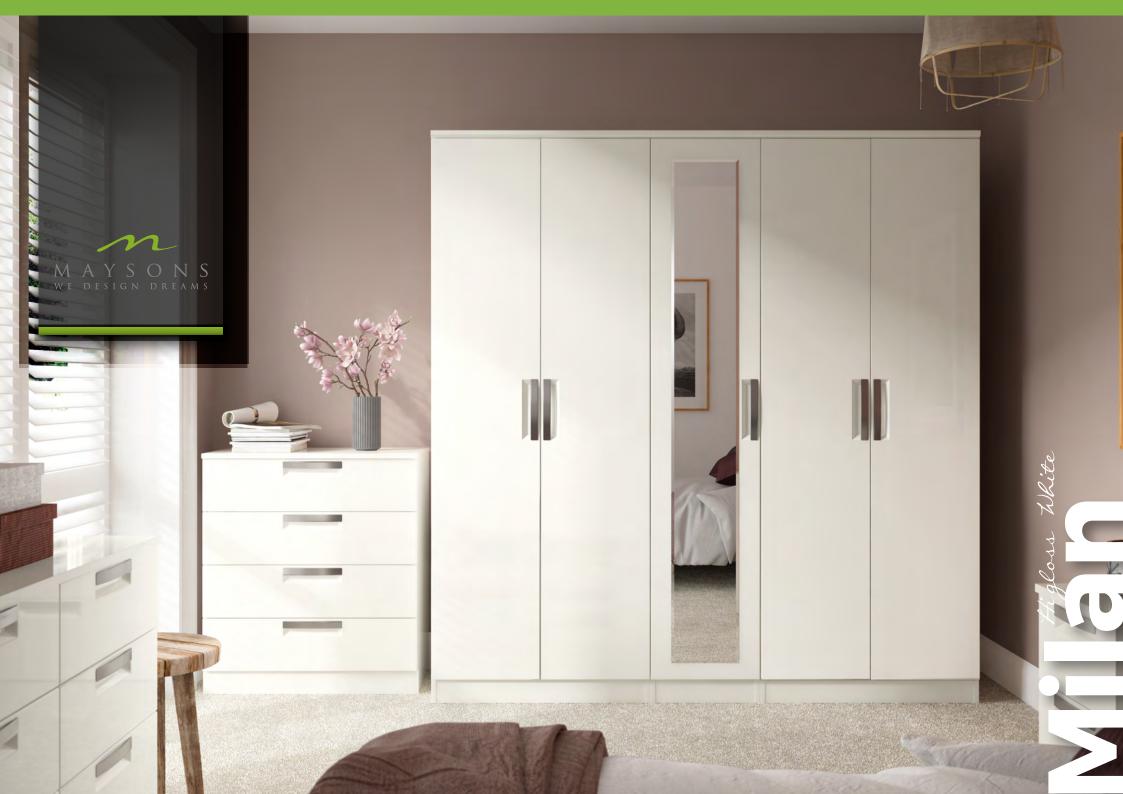

## The Milan Collection

Available in a two finishes. Finish illustrated below - White.

2 DRAWER BEDSIDE H:47cm W:40cm D:45cm Code ref: N02

**3 DRAWER** 

Code ref: N03

BEDSIDE

**5 DRAWER** NARROW CHEST H:66cm W:40cm D:45cm H:104cm W:40cm D:45cm Code ref: N05

H:195cm W:39cm D:56cm

Maysons Milan collection offers a wide range of different wardrobe configurations featuring mirror and shelf options. Please see our configuration board in-store for more information.