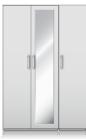

H:195cm W:39cm D:56cm

Maysons Milan collection offers a wide range of different wardrobe configurations featuring mirror and shelf options. Please see our configuration board in-store for more information.

Examples below of 2 popular configurations.

Code Ref: FCA

Code ref: FEA

CHEST H:104cm W:77cm D:45cm Code ref: C05

-

40000

H:96cm W:77cm D:45cm H:104cm W:77cm D:45cm Code ref: C04D Code ref: C42

> 3 + 2 DRAWER CHEst