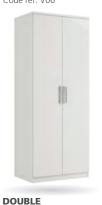

-

SINGLE DRESSING TABLE H:77cm W:102cm D:45cm Code ref: V03

SINGLE

TALL ROBE

Code ref: R01

DOUBLE

TALL ROBE H:195cm W:76cm D:56cm

Code ref: R02

H:195cm W:39cm D:56cm

Maysons Milan collection offers a wide range of different wardrobe configurations featuring mirror and shelf options. Please see our configuration board in-store for more information.