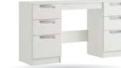

-

SINGLE DRESSING TABLE H:77cm W:102cm D:45cm Code ref: V03

SINGLE

TALL ROBE

Code ref: R01

DOUBLE

TALL ROBE H:195cm W:76cm D:56cm

Code ref: R02