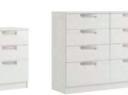

-

-

-

-

-

**3 DRAWER** CHEST

H:66cm W:77cm D:45cm Code ref: C03

**3 DRAWER** MIDI CHEST

and in case

and in case

**6 DRAWER** 

Code ref: T06

**TWIN CHEST** 

**4 DRAWER** 

Code ref: C04

**4 DRAWER** 