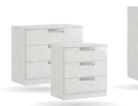

and in case

and in case

**6 DRAWER** 

Code ref: T06

**TWIN CHEST** 

**4 DRAWER** 

Code ref: C04

**4 DRAWER** 

**MIDI CHEST** 

Code ref: M04

H:85cm W:77cm D:45cm

H:85cm W:59cm D:45cm

CHEST

**8 DRAWER TWIN CHEST** H:77cm W:115cm D:45cm

H:96cm W:115cm D:45cm Code ref: T08

-