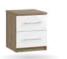

## FINISH OPTIONS HANDLE DETAIL Front /hite /hite Frame **ncoln** alnut kimini

2 DRAWER BEDSIDE H:47cm W:40cm D:45cm Code ref: N02

**5 DRAWER** 

Code ref: C05

H:104cm W:77cm D:45cm

CHEST

**3 DRAWER** 

Code ref: N03