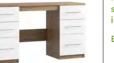

Code ref: C04

**4 DRAWER** 

MIDI CHEST

H:85cm W:77cm D:45cm

H:85cm W:59cm D:45cm Code ref: M04

CHEST

H:96cm W:115cm D:45cm Code ref: T08

SINGLE DRESSING TABLE H:77cm W:102cm D:45cm