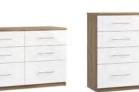

## Examples below of 2 popular configurations.

Code Ref: FCA

4 + 2 DRAWER

Code ref: C42

Code ref: C32

3 + 2 DRAWFR

H:104cm W:77cm D:45cm

H:85cm W:77cm D:45cm

CHEST

CHEST