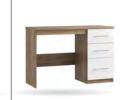

Code ref: C04

**4 DRAWER** 

MIDI CHEST

H:85cm W:77cm D:45cm

H:85cm W:59cm D:45cm Code ref: M04

CHEST

H:96cm W:115cm D:45cm Code ref: T08

SINGLE DRESSING TABLE H:77cm W:102cm D:45cm