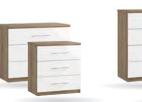

**3 DRAWER** MIDI CHEST

Code ref: C03

6 DRAWER

**TWIN CHEST** 

Code ref: T06

H:77cm W:115cm D:45cm

8 DRAWER TWIN CHEST

**4 DRAWER** 

Code ref: C04

**4 DRAWER** 

MIDI CHEST

H:85cm W:77cm D:45cm

H:85cm W:59cm D:45cm Code ref: M04

CHEST

H:96cm W:115cm D:45cm Code ref: T08

SINGLE DRESSING TABLE H:77cm W:102cm D:45cm