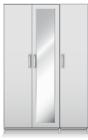

## DOUBLE TALL ROBE

Code ref: S01

SINGLE ROBE

H:195cm W:76cm D:56cm Code ref: R02

Maysons Catania collection offers a wide range of different wardrobe configurations featuring mirror and shelf options. Please see our configuration board in-store for more information.