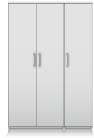

## DOUBLE TALL ROBE

Code ref: S01

SINGLE ROBE

H:195cm W:76cm D:56cm Code ref: R02

Maysons Catania collection offers a wide range of different wardrobe configurations featuring mirror and shelf options. Please see our configuration board in-store for more information.