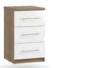

## FINISH OPTIONS HANDLE DETAIL Front /hite /hite Frame **ncoln** alnut kimini

2 DRAWER BEDSIDE H:47cm W:40cm D:45cm Code ref: N02

**5 DRAWER** 

Code ref: C05

H:104cm W:77cm D:45cm

CHEST

**3 DRAWER** 

Code ref: N03