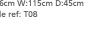

**3 DRAWER** MIDI CHEST

Code ref: C03

6 DRAWER

**TWIN CHEST** 

Code ref: T06

H:77cm W:115cm D:45cm

8 DRAWER TWIN CHEST

**4 DRAWER** 

Code ref: C04

**4 DRAWER** 

MIDI CHEST

H:85cm W:77cm D:45cm

H:85cm W:59cm D:45cm Code ref: M04

CHEST

H:96cm W:115cm D:45cm Code ref: T08

SINGLE DRESSING TABLE H:77cm W:102cm D:45cm