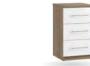

**3 DRAWER** MIDI CHEST

Code ref: C03

6 DRAWER

**TWIN CHEST** 

Code ref: T06

H:77cm W:115cm D:45cm

8 DRAWER TWIN CHEST

**4 DRAWER** 