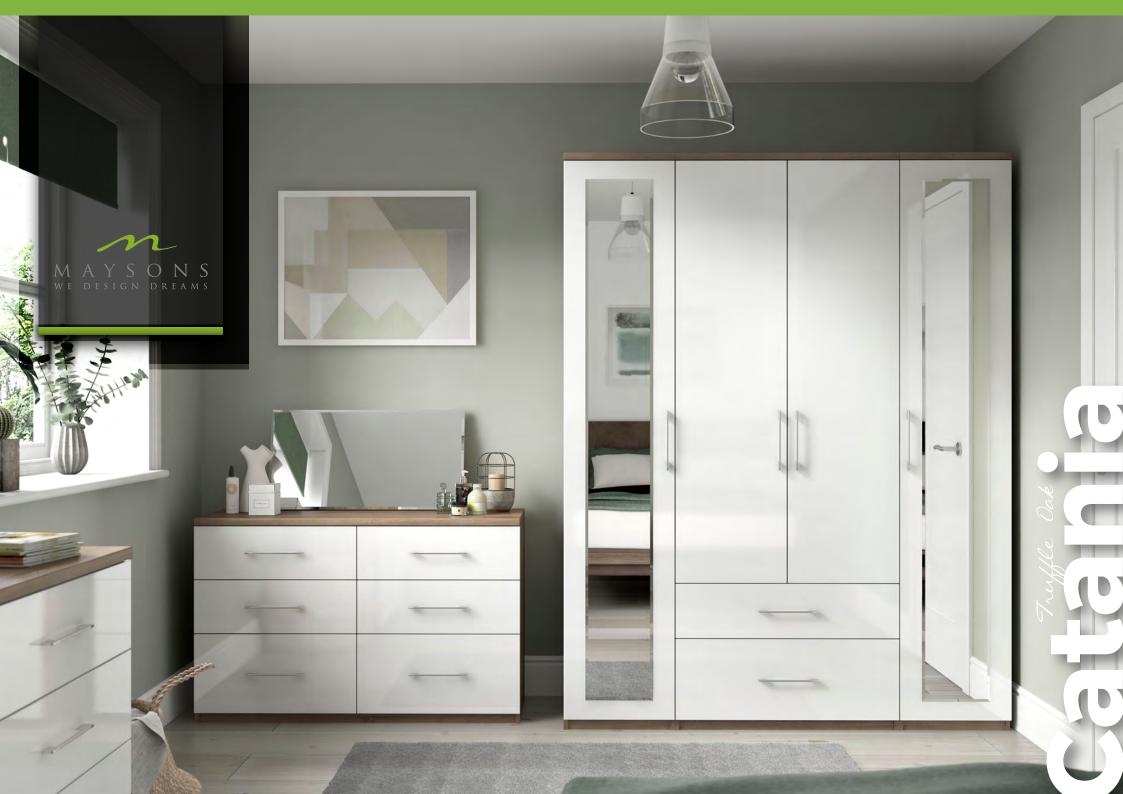

## The Catania Collection

## DOUBLE TALL ROBE

Code ref: S01

SINGLE ROBE

H:195cm W:76cm D:56cm Code ref: R02

Maysons Catania collection offers a wide range of different wardrobe configurations featuring mirror and shelf options. Please see our configuration board in-store for more information.