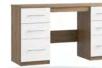

## Examples below of 2 popular configurations.

Code Ref: FCA

4 + 2 DRAWER

Code ref: C42

Code ref: C32

3 + 2 DRAWFR

H:104cm W:77cm D:45cm

H:85cm W:77cm D:45cm