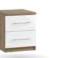

## FINISH OPTIONS HANDLE DETAIL Front /hite /hite Frame **ncoln** alnut kimini

2 DRAWER BEDSIDE H:47cm W:40cm D:45cm Code ref: N02

**5 DRAWER** 

Code ref: C05

H:104cm W:77cm D:45cm

CHEST

**3 DRAWER** 

Code ref: N03