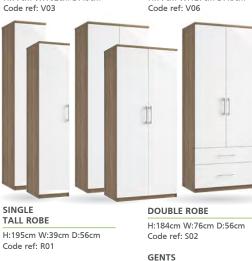

DOUBLE DRESSING TABLE H:77cm W:127cm D:45cm

TALL ROBE

H:184cm W:39cm D:56cm H:195cm W:76cm D:56cm Code ref: G22

## DOUBLE TALL ROBE

Code ref: S01

SINGLE ROBE

H:195cm W:76cm D:56cm Code ref: R02

Maysons Catania collection offers a wide range of different wardrobe configurations featuring mirror and shelf options. Please see our configuration board in-store for more information.